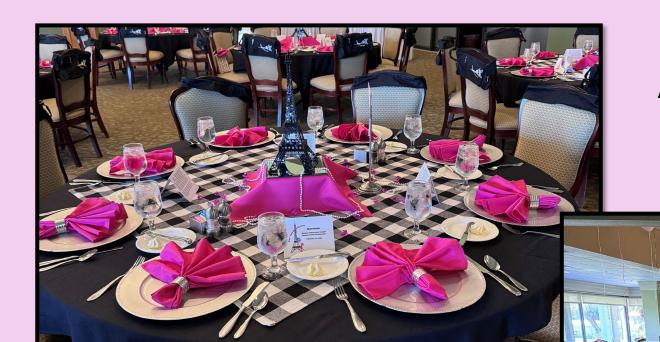

## Bienvenue!

Members and their guests were professionally greeted.

Registration

Raffle tickets and mulligan stickers were popular purchases.

A stunning room awaited the guests...

### Croissants & shrimp salad in a beautiful room awash with pink!