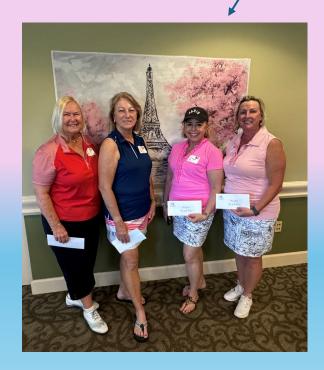

#### **Front 9 Winning Teams**

First Place - 23.88

Stacey Coppens
Bridgett Smith
Pam Dietz
Lynette Schreiner

Second Place - 24.25

Carole Mazzarella Janice LaFramboise Susan Talbot Connie Gicking Third Place - 24.38

Lisa Thunell Barbara Sweeney Patti Ferron Louise Greene Closest to the Pin #8
Barbara Males 4'8"

Closest to the Line #9
Kathy Braglia 17"

Pam, Lynette, Bridgett, Stacey

Connie, Susan, Janice, Carole

Lisa, Barbara, Patti, Louise