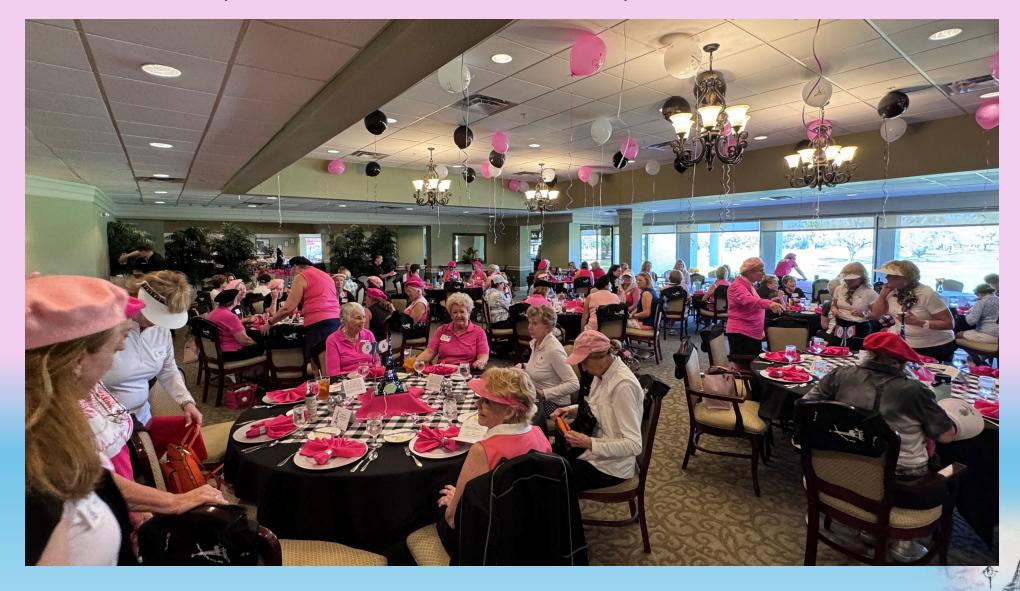

## Bienvenue!

Members and their guests were professionally greeted.

Registration

Raffle tickets and mulligan stickers were popular purchases.

A stunning room awaited the guests...

### Croissants & shrimp salad in a beautiful room awash with pink!