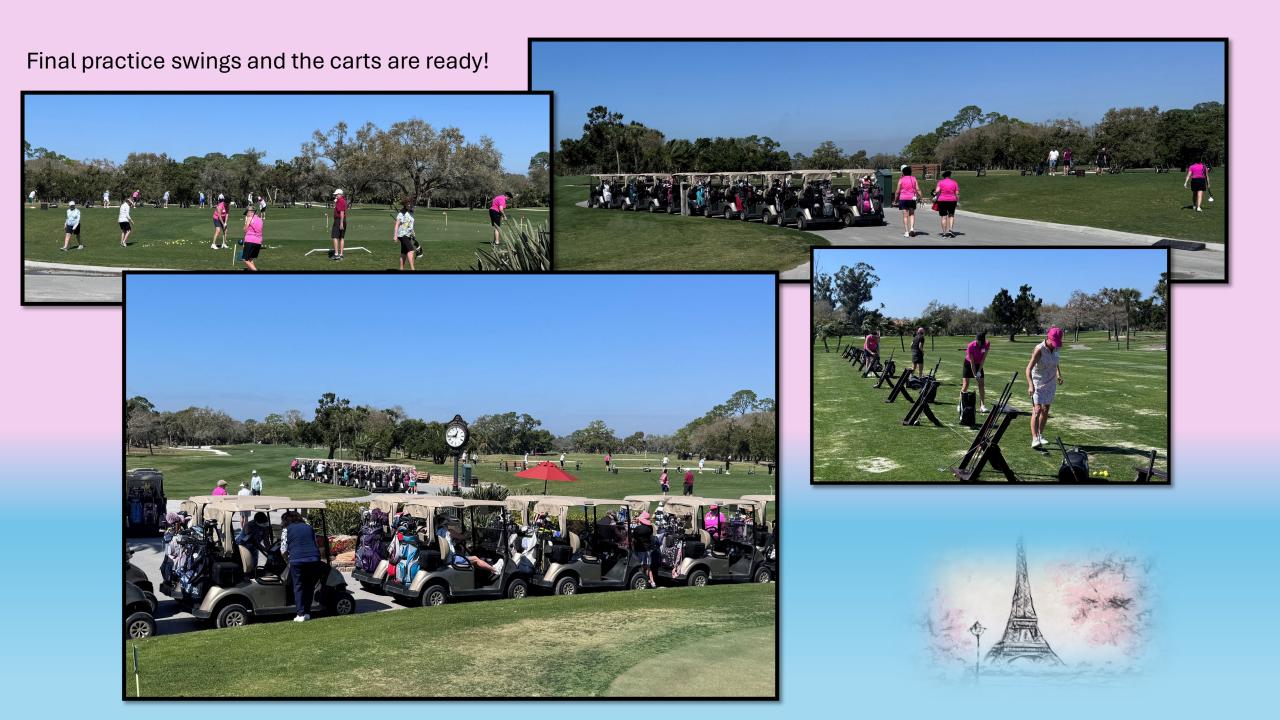

## Bienvenue!

Members and their guests were professionally greeted.

Registration

Raffle tickets and mulligan stickers were popular purchases.

A stunning room awaited the guests...