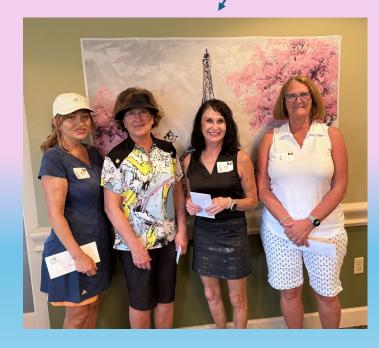

#### **Front 9 Winning Teams**

First Place - 23.88

Stacey Coppens
Bridgett Smith
Pam Dietz
Lynette Schreiner

Second Place - 24.25

Carole Mazzarella Janice LaFramboise Susan Talbot Connie Gicking Third Place - 24.38

Lisa Thunell Barbara Sweeney Patti Ferron Louise Greene Closest to the Pin #8
Barbara Males 4'8"

Closest to the Line #9
Kathy Braglia 17"

Pam, Lynette, Bridgett, Stacey

Connie, Susan, Janice, Carole

Lisa, Barbara, Patti, Louise