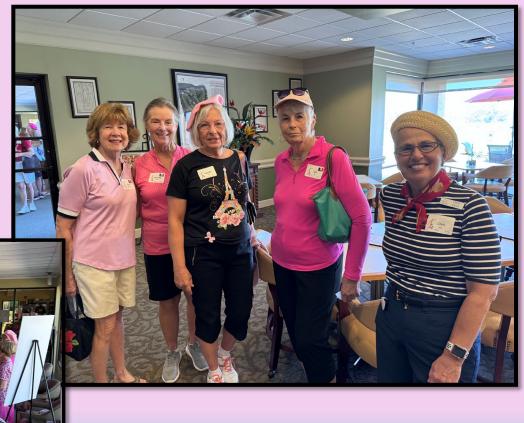

## Bienvenue!

Members and their guests were professionally greeted.

Registration

Raffle tickets and mulligan stickers were popular purchases.

A stunning room awaited the guests...

### Croissants & shrimp salad in a beautiful room awash with pink!