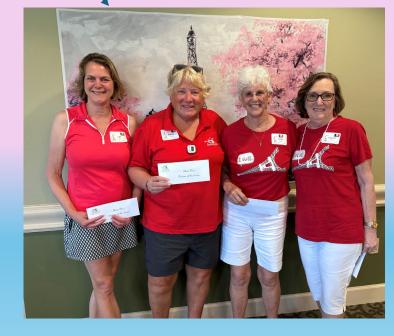

#### **Back 9 Winning Teams**

First Place - 22.5

Jamie Schulte Nancy Perez Hayley Horbett Ardis Ehardt Second Place - 23.88

Chris Stein Diana Glasheen June Morgan Bev Cullen Third Place - 24.88

Suzanne Johnson Cindy Bischoff Audrey Allen Lori Holmes Closest to the Pin #11
Jackie Romer 12'5"

Closest to the Line #18
Audrey Allen 4"

Haley, Nancy, Jamie, Ardis

Chris, June, Diana, Bev

Lori, Audrey, Cindy, Suzanne

Au Revoir and a big thank you to the member-guest committee:

Carole Mazzarella, Chair Pam Allen Becky Jablonski Barbara Males Deborah Papineau