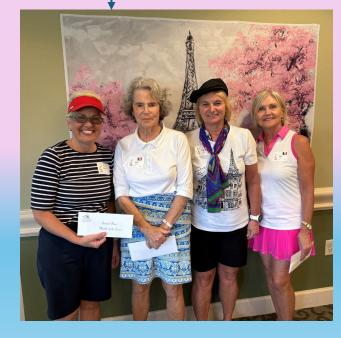

Lisa Thunell Barbara Sweeney Patti Ferron Louise Greene Closest to the Pin #8
Barbara Males 4'8"

Closest to the Line #9
Kathy Braglia 17"

Pam, Lynette, Bridgett, Stacey

Connie, Susan, Janice, Carole

Lisa, Barbara, Patti, Louise