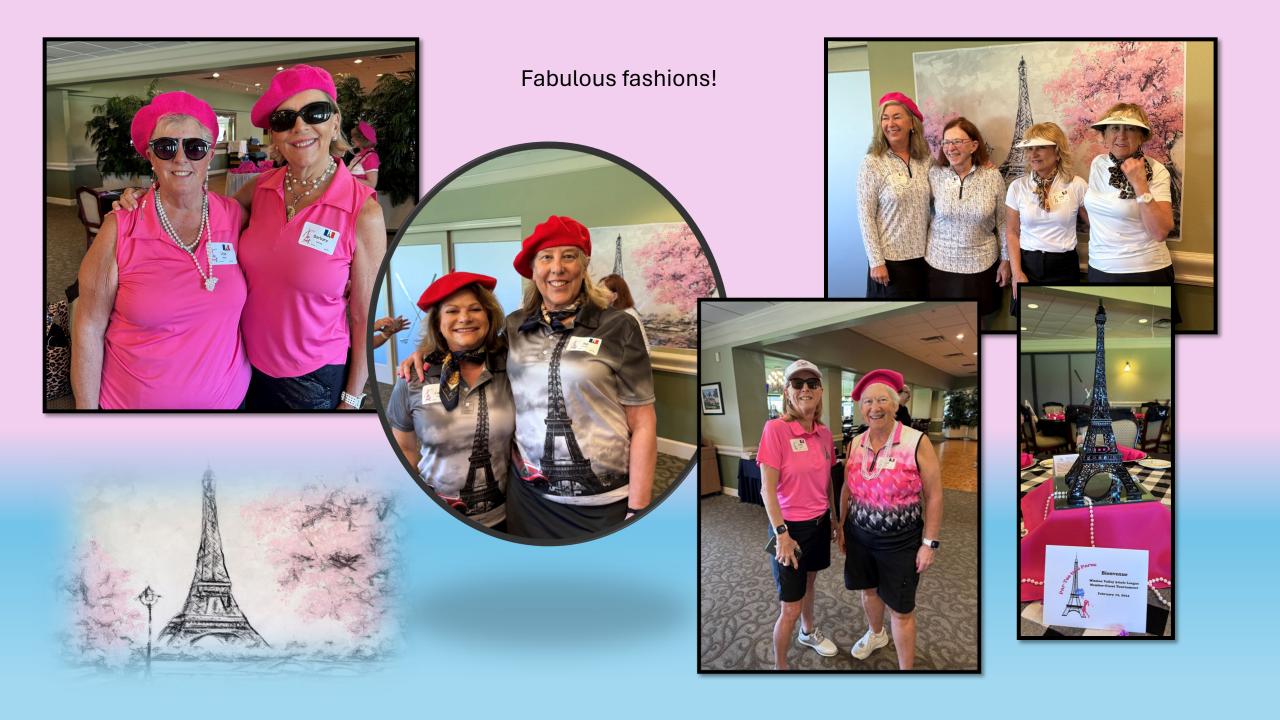

## Bienvenue!

Members and their guests were professionally greeted.

Registration

Raffle tickets and mulligan stickers were popular purchases.

A stunning room awaited the guests...

### Croissants & shrimp salad in a beautiful room awash with pink!