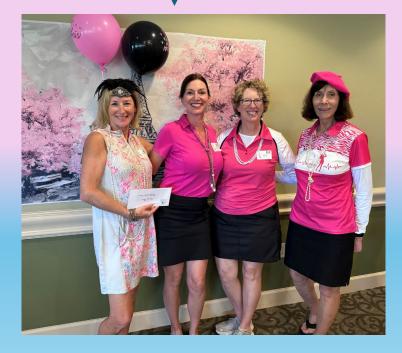

#### **Back 9 Winning Teams**

First Place - 22.5

Jamie Schulte Nancy Perez Hayley Horbett Ardis Ehardt Second Place - 23.88

Chris Stein Diana Glasheen June Morgan Bev Cullen Third Place - 24.88

Suzanne Johnson Cindy Bischoff Audrey Allen Lori Holmes Closest to the Pin #11
Jackie Romer 12'5"

Closest to the Line #18
Audrey Allen 4"

Haley, Nancy, Jamie, Ardis

Chris, June, Diana, Bev

Lori, Audrey, Cindy, Suzanne

Au Revoir and a big thank you to the member-guest committee:

Carole Mazzarella, Chair Pam Allen Becky Jablonski Barbara Males Deborah Papineau